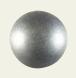

#### **STEEL**

Small Nail – Steel 1009-58-41 Diameter 11.5 mm approximately 7/16"

Medium Nail - Steel 1054-58-41 Diameter 16 mm approximately 5/8"

**Large Nail - Steel** 1052-34-41 Diameter 21 mm approximately 3/4"