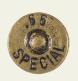

**44 Magnum Nail – Oxford** SPEC-44-MAGNUM Diameter 12 mm approximately 1/2"

**66 Special Nail - Oxford** SPEC-66-SPECIAL Diameter 16 mm approximately 5/8"

**Buckshot Nail – Oxford** SPEC-12GA-SHOTSHELL Diameter 23 mm approximately 15/16"