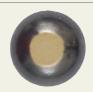

### FISH EYE

Small Nail - Fish Eye 1009-58-14 Diameter 11.5 mm approximately 7/16"

Medium Nail - Fish Eye 1054-58-14 Diameter 16 mm approximately 5/8"

Large Nail - Fish Eye 1052-34-14 Diameter 21 mm approximately 3/4"