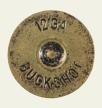

**44 Magnum Nail – Oxford** SPEC-44-MAGNUM Diameter 12 mm approximately 1/2"

**66 Special Nail - Oxford** SPEC-66-SPECIAL Diameter 16 mm approximately 5/8"

**Buckshot Nail – Oxford** SPEC-12GA-SHOTSHELL Diameter 23 mm approximately 15/16"