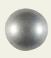

#### **STEEL**

Small Nail – Steel 1009-58-41 Diameter 11.5 mm approximately 7/16"

Medium Nail - Steel 1054-58-41 Diameter 16 mm approximately 5/8"

**Large Nail - Steel** 1052-34-41 Diameter 21 mm approximately 3/4"