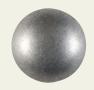

## **BLACK NICKEL**

Small Nail - Black Nickel 1009-58-44 Diameter 11.5 mm approximately 7/16"

Medium Nail - Black Nickel 1054-58-44 Diameter 16 mm approximately 5/8"

**Large Nail - Black Nickel** 1052-34-44 Diameter 21 mm approximately 3/4"