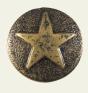

### **MISCELLANEOUS**

Indian Head Nail – Burnished SPEC-INDIAN-16 Diameter 16 mm approximately 5/8"

**Buffalo Nickel Nail – Oxford** SPEC-BUFFALO-HEAD-49 Diameter 21 mm approximately 3/4"

**Texas Star Nail – Oxford** 1051-34-11 Diameter 21 mm approximately 3/4"