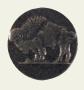

### **MISCELLANEOUS**

Indian Head Nail – Burnished SPEC-INDIAN-16 Diameter 16 mm approximately 5/8"

**Buffalo Nickel Nail – Oxford** SPEC-BUFFALO-HEAD-49 Diameter 21 mm approximately 3/4"

**Texas Star Nail – Oxford** 1051-34-11 Diameter 21 mm approximately 3/4"