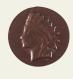

### **MISCELLANEOUS**

Indian Head Nail – Burnished SPEC-INDIAN-16 Diameter 16 mm approximately 5/8"

**Buffalo Nickel Nail – Oxford** SPEC-BUFFALO-HEAD-49 Diameter 21 mm approximately 3/4"

**Texas Star Nail – Oxford** 1051-34-11 Diameter 21 mm approximately 3/4"