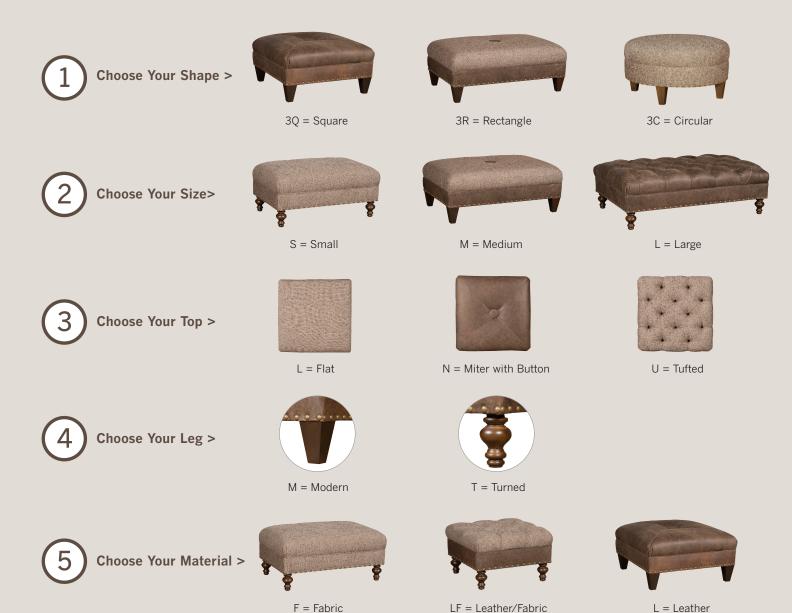

## Capitol Ottoman

## CUSTOMIZE YOUR OTTOMAN IN THREE SIZES

How To Order >
EXAMPLE:
3R-LUT-L
Rectangle Ottoman,
Large, Tufted Top,
with Turned Legs

in Leather

Standard Features:
Nail Head Trim: Large, Natural Finish, Spaced
Finish: Warm Brown (All Finish Options Available)
Note: Flat Tops may have seams based on
fabric repeat, fabric direction, and leather yield.

## CAPITOL OTTOMAN

| SIZES  | SQUARE         | RECTANGLE      | CIRCULAR       |
|--------|----------------|----------------|----------------|
| Small  | H 18 W 28 D 28 | H 18 W 42 D 28 | H 18 W 28 D 28 |
| Medium | H 18 W 36 D 36 | H 18 W 50 D 32 | H 18 W 36 D 36 |
| Large  | H 18 W 44 D 44 | H 18 W 58 D 36 | H 18 W 44 D 44 |