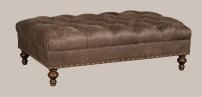

## CUSTOMIZE YOUR OTTOMAN IN THREE SIZES

How To Order >
EXAMPLE:
3R-LUT-L
Rectangle Ottoman,
Large, Tufted Top,
with Turned Legs

in Leather

Standard Features:
Nail Head Trim: Large, Natural Finish, Spaced
Finish: Warm Brown (All Finish Options Available)
Note: Flat Tops may have seams based on
fabric repeat, fabric direction, and leather yield.