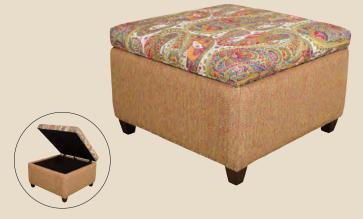

## THE "DEPOT" STORAGE OTTOMAN

STO-2424-LF | Depot Storage Ottoman

Overall Dimensions: H 18 W 24 D 24

STO-3030-F | Depot Storage Ottoman

Overall Dimensions: H 18 W 30 D 30

STO-4040-L | Depot Storage Ottoman

Overall Dimensions: H 18 W 40 D 40

STO-3048-F | Depot Storage Ottoman

Overall Dimensions: H 18 W 48 D 30

Our Depot Storage Ottoman works great in front of your sofa or sectional. The insides are fully upholstered and our anti slam hinge keeps little fingers safe. Store extra pillows or a blanklet. The Depot Storage Ottoman is available in fabric, leather or a combination of both.

Nail Head Trim: Natural

Standard Finish: Warm Brown (No Finish Options)

| FABRIC   | LEATHER/FABRIC | LEATHER    |
|----------|----------------|------------|
|          |                |            |
| STO-2424 | STO-2424-LF    | STO-2424-L |
| STO-3030 | STO-3030-LF    | STO-3030-L |
| STO-3048 | STO-3048-LF    | STO-3048-L |
| STO-4040 | STO-4040-LF    | STO-4040-L |
|          |                |            |

Note: Leather/Fabric styles come standard with leather tops and fabric sides