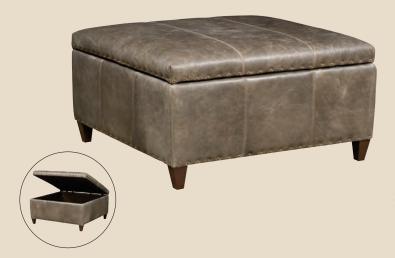

## THE "DEPOT" STORAGE OTTOMAN

STO-2424-LF | Depot Storage Ottoman

Overall Dimensions: H 18 W 24 D 24

STO-3030-F | Depot Storage Ottoman

Overall Dimensions: H 18 W 30 D 30

STO-4040-L | Depot Storage Ottoman

Overall Dimensions: H 18 W 40 D 40

STO-3048-F | Depot Storage Ottoman

Overall Dimensions: H 18 W 48 D 30

Our Depot Storage Ottoman works great in front of your sofa or sectional. The insides are fully upholstered and our anti slam hinge keeps little fingers safe. Store extra pillows or a blanklet. The Depot Storage Ottoman is available in fabric, leather or a combination of both.

Nail Head Trim: Natural

Standard Finish: Warm Brown (No Finish Options)

| FABRIC   | LEATHER/FABRIC | LEATHER    |
|----------|----------------|------------|
|          |                |            |
| STO-2424 | STO-2424-LF    | STO-2424-L |
| STO-3030 | STO-3030-LF    | STO-3030-L |
| STO-3048 | STO-3048-LF    | STO-3048-L |
| STO-4040 | STO-4040-LF    | STO-4040-L |
|          |                |            |

Note: Leather/Fabric styles come standard with leather tops and fabric sides