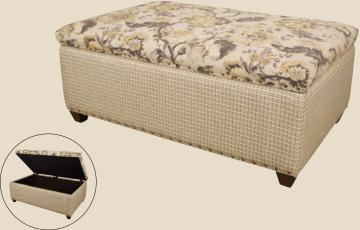

## THE "DEPOT" STORAGE OTTOMAN

STO-2424-LF | Depot Storage Ottoman

Overall Dimensions: H 18 W 24 D 24

STO-3030-F | Depot Storage Ottoman

Overall Dimensions: H 18 W 30 D 30

STO-4040-L | Depot Storage Ottoman

Overall Dimensions: H 18 W 40 D 40

STO-3048-F | Depot Storage Ottoman

Overall Dimensions: H 18 W 48 D 30

Our Depot Storage Ottoman works great in front of your sofa or sectional. The insides are fully upholstered and our anti slam hinge keeps little fingers safe. Store extra pillows or a blanklet. The Depot Storage Ottoman is available in fabric, leather or a combination of both.

Nail Head Trim: Natural

Standard Finish: Warm Brown (No Finish Options)

| FABRIC   | LEATHER/FABRIC | LEATHER    |
|----------|----------------|------------|
|          |                |            |
| STO-2424 | STO-2424-LF    | STO-2424-L |
| STO-3030 | STO-3030-LF    | STO-3030-L |
| STO-3048 | STO-3048-LF    | STO-3048-L |
| STO-4040 | STO-4040-LF    | STO-4040-L |
|          |                |            |

Note: Leather/Fabric styles come standard with leather tops and fabric sides