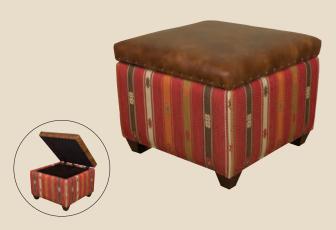

## THE "DEPOT" STORAGE OTTOMAN

STO-2424-LF | Depot Storage Ottoman

Overall Dimensions: H 18 W 24 D 24

STO-3030-F | Depot Storage Ottoman

Overall Dimensions: H 18 W 30 D 30

STO-4040-L | Depot Storage Ottoman

Overall Dimensions: H 18 W 40 D 40

STO-3048-F | Depot Storage Ottoman

Overall Dimensions: H 18 W 48 D 30

Our Depot Storage Ottoman works great in front of your sofa or sectional. The insides are fully upholstered and our anti slam hinge keeps little fingers safe. Store extra pillows or a blanklet. The Depot Storage Ottoman is available in fabric, leather or a combination of both.

Nail Head Trim: Natural

Standard Finish: Warm Brown (No Finish Options)

| FABRIC   | LEATHER/FABRIC | LEATHER    |
|----------|----------------|------------|
|          |                |            |
| STO-2424 | STO-2424-LF    | STO-2424-L |
| STO-3030 | STO-3030-LF    | STO-3030-L |
| STO-3048 | STO-3048-LF    | STO-3048-L |
| STO-4040 | STO-4040-LF    | STO-4040-L |
|          |                |            |

Note: Leather/Fabric styles come standard with leather tops and fabric sides