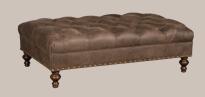

## How To Order > EXAMPLE: 3R-LUT-L Rectangle Ottoman, Large, Tufted Top, with Turned Legs

in Leather

F = Fabric

Standard Features:
Nail Head Trim: Large, Natural Finish, Spaced
Finish: Warm Brown (All Finish Options Available)
Note: Flat Tops may have seams based on
fabric repeat, fabric direction, and leather yield.