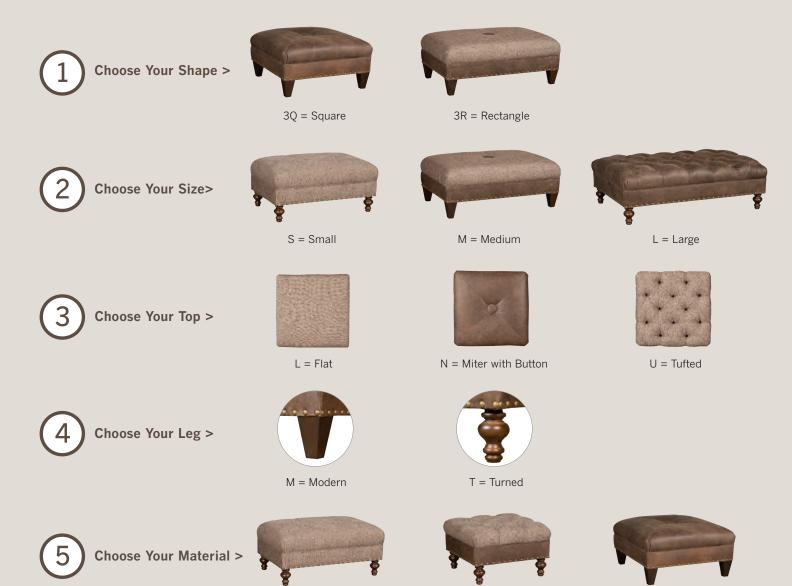

## CUSTOMIZE YOUR OTTOMAN IN THREE SIZES

## How To Order > EXAMPLE: 3R-LUT-L Rectangle Ottoman, Large, Tufted Top, with Turned Legs

in Leather

F = Fabric

Standard Features:
Nail Head Trim: Large, Natural Finish, Spaced
Finish: Warm Brown (All Finish Options Available)
Note: Flat Tops may have seams based on
fabric repeat, fabric direction, and leather yield.

## CAPITOL OTTOMAN

L = Leather

LF = Leather/Fabric

| SIZES  | SQUARE         | RECTANGLE      |
|--------|----------------|----------------|
| Small  | H 18 W 28 D 28 | H 18 W 42 D 28 |
| Medium | H 18 W 36 D 36 | H 18 W 50 D 32 |
| Large  | H 18 W 44 D 44 | H 18 W 58 D 36 |